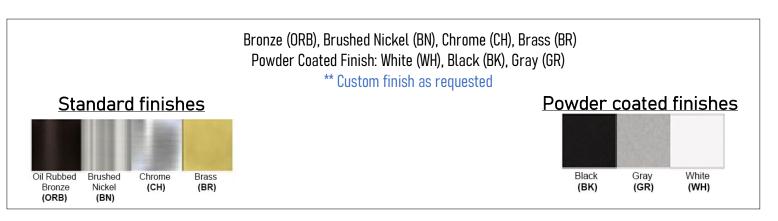

Product: Outdoor Wall Mounted Fixture Product Code(s): MSOWM00171



## Product Details

Type: Outdoor Wall Mounted Fixture Usage: Outdoor Wet Location Mounting: Wall Materials: Die-casting aluminum & Glass

Voltage: 120V AC Lamp Type: E26 Base – Incandescent/LED Lamp Configuration: 1\*60 W Max. Lamp (for each unit) No. of Lamps: 1 Lamp Lamp Provided: No

Dimensions (inch): 7.3 (W) X 6.8 (H) X 3.2 (E) \*\*Custom dimension available





## **Disclaimer:**

\* Product details are subject to change without prior notice

\* Please contact nearest Meomi Lighting team/representative for all engineered

solutions requirements

\* Products may vary from the picture(s) provided in this data sheet