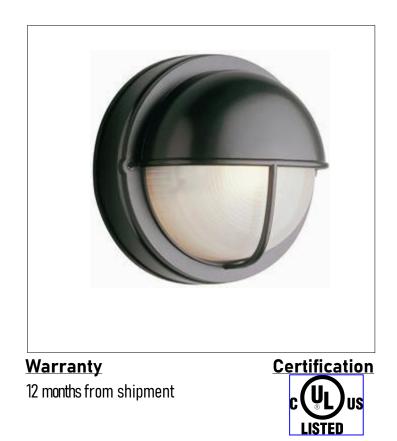

Product: Outdoor Wall Mounted Fixture Product Code(s): MSOWM00171

## Product Details

Type: Outdoor Wall Mounted Fixture Usage: Outdoor Wet Location Mounting: Wall Materials: Die-casting aluminum & Glass

Voltage: 120V AC Lamp Type: E26 Base – Incandescent/LED Lamp Configuration: 1\*60 W Max. Lamp (for each unit) No. of Lamps: 1 Lamp Lamp Provided: No

Dimensions (inch): 7.3 (W) X 6.8 (H) X 3.2 (E) \*\*Custom dimension available