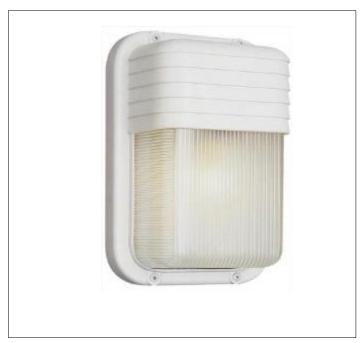

Product: Outdoor Wall Mounted Fixture

Product Code(s): MSOWM00167

## **Product Details**

Type: Outdoor Wall Mounted Fixture

**Usage: Outdoor Wet Location** 

Mounting: Wall

Materials: Die-casting aluminum & Glass

Voltage: 120V AC

Lamp Type: E26 Base - Incandescent/LED

Lamp Configuration: 1\*60 W Max. Lamp (for each unit)

No. of Lamps: 1 Lamp Lamp Provided: No

Dimensions (inch): 6.375 (W) x 10 (H) X 3.6 (E)

\*\*Custom dimension available

Warranty
12 months from shipment

Bronze (ORB), Brushed Nickel (BN), Chrome (CH), Brass (BR) Powder Coated Finish: White (WH), Black (BK), Gray (GR)