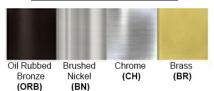

No. of Lamps: 1 Lamp Lamp Provided: No

Dimensions (inch): 6.375 (W) x 10 (H) X 3.6 (E)

\*\*Custom dimension available

Warranty
12 months from shipment

Bronze (ORB), Brushed Nickel (BN), Chrome (CH), Brass (BR) Powder Coated Finish: White (WH), Black (BK), Gray (GR)

## Standard finishes