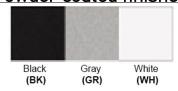

No. of Lamps: 1 Lamp Lamp Provided: No

Dimensions (inch): 6.375 (W) x 10 (H) X 3.6 (E)

\*\*Custom dimension available

Warranty
12 months from shipment

Bronze (ORB), Brushed Nickel (BN), Chrome (CH), Brass (BR) Powder Coated Finish: White (WH), Black (BK), Gray (GR)

## Powder coated finishes