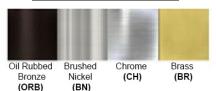

No. of Lamps: 1 Lamp Lamp Provided: No

Dimensions (inch): 6.375 (W) X 10 (H) X 3.6 (E)

\*\*Custom dimension available

Warranty
12 months from shipment

Bronze (ORB), Brushed Nickel (BN), Chrome (CH), Brass (BR) Powder Coated Finish: White (WH), Black (BK), Gray (GR)

## Standard finishes