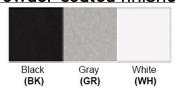

No. of Lamps: 1 Lamp Lamp Provided: No

Dimensions (inch): 6.375 (W) X 10 (H) X 3.6 (E)

\*\*Custom dimension available

Warranty
12 months from shipment

Bronze (ORB), Brushed Nickel (BN), Chrome (CH), Brass (BR) Powder Coated Finish: White (WH), Black (BK), Gray (GR)

## Powder coated finishes