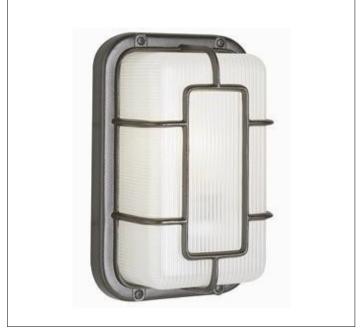

Product: Outdoor Wall Mounted Fixture

Product Code(s): MSOWM00164

## **Product Details**

Type: Outdoor Mounted Fixture Usage: Outdoor Wet Location

Mounting: Wall

Materials: Die-casting aluminum & Glass

Voltage: 120V AC

Lamp Type: E26 Base - Incandescent/LED

Lamp Configuration: 1\*60 W Max. Lamp (for each unit)

No. of Lamps: 1 Lamp Lamp Provided: No

Dimensions (inch): 6.375 (W) X 10 (H) X 3.6 (E)

\*\*Custom dimension available

Warranty
12 months from shipment

Bronze (ORB), Brushed Nickel (BN), Chrome (CH), Brass (BR) Powder Coated Finish: White (WH), Black (BK), Gray (GR)