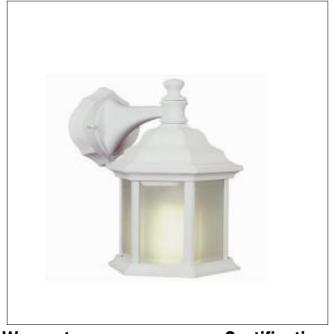

Product: Outdoor Wall Mounted Fixture

Product Code(s): MSOWM00160

## **Product Details**

Type: Outdoor Wall Mounted Fixture

**Usage: Outdoor Wet Location** 

Mounting: Wall

Materials: Die-casting aluminum & Glass

Voltage: 120V AC

Lamp Type: E26 Base - Incandescent/LED

Lamp Configuration: 1\*60 W Max. Lamp (for each unit)

No. of Lamps: 1 Lamp Lamp Provided: No

Dimensions (inch): 6.5 (W) X 2.2 (H) X 7.5 (E)

\*\*Custom dimension available

**Warranty** 12 months from shipment

Bronze (ORB), Brushed Nickel (BN), Chrome (CH), Brass (BR) Powder Coated Finish: White (WH), Black (BK), Gray (GR)