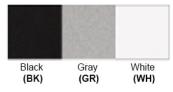

No. of Lamps: 1 Lamp Lamp Provided: No

Dimensions (inch): 6.5 (W) X 2.2 (H) X 7.5 (E)

\*\*Custom dimension available

**Warranty** 12 months from shipment

Bronze (ORB), Brushed Nickel (BN), Chrome (CH), Brass (BR) Powder Coated Finish: White (WH), Black (BK), Gray (GR)

## Powder coated finishes