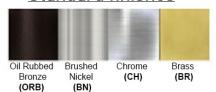

No. of Lamps: 1 Lamp Lamp Provided: No

Dimensions (inch): 6.5 (W) X 2.2 (H) X 7.5 (E)

\*\*Custom dimension available

**Warranty** 12 months from shipment

Bronze (ORB), Brushed Nickel (BN), Chrome (CH), Brass (BR) Powder Coated Finish: White (WH), Black (BK), Gray (GR)

## Standard finishes