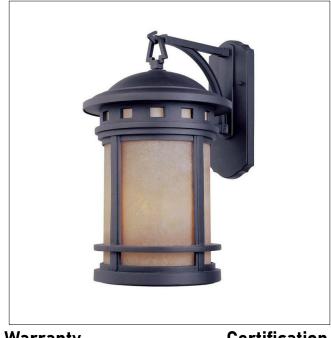

## Product Details

Type: Outdoor Wall Mounted Fixture Usage: Outdoor Wet Location Mounting: Wall Materials: Die-casting aluminum & Glass

Voltage: 120V AC Lamp Type: E26 Base – Incandescent/LED Lamp Configuration: 1\*100 W Lamp (for each unit) No. of Lamps: 1 Lamp Lamp Provided: No

Dimensions (inch): 7 (W) X 12.25 (H) X 9.5 (E) \*\*Custom dimension available

Warranty 12 months from shipment

## Bronze (ORB), Brushed Nickel (BN), Chrome (CH), Brass (BR) Powder Coated Finish: White (WH), Black (BK), Gray (GR) \*\* Custom finish as requested Powder coated finishes Standard finishes Oil Rubbed Brushed Chrome Brass Black Gray White Bronze Nickel (CH) (BR) (GR) (BK) (WH) (ORB) (BN)