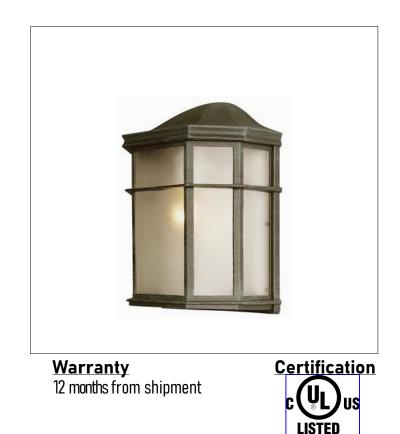

Product: Outdoor Wall Mounted Fixture Product Code(s): MSOWM00157

## Product Details

Type: Outdoor Mounted Fixture Usage: Outdoor Wet Location Mounting: Wall Materials: Die-casting aluminum & Glass

Voltage: 120V AC Lamp Type: E26 Base – Incandescent/LED Lamp Configuration: 1\*100 W Max. Lamp (for each unit) No. of Lamps: 1 Lamp Lamp Provided: No

Dimensions (inch): 7.6 (W) X 9.8 (H) X 4.2 (D) \*\*Custom dimension available