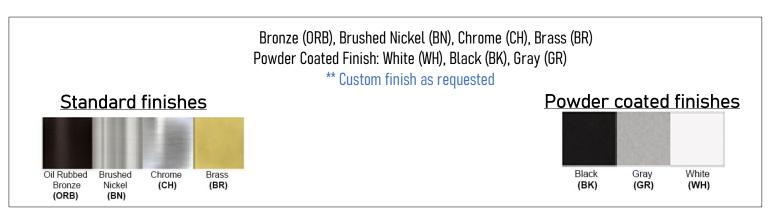

Product: Outdoor Wall Mounted Fixture Product Code(s): MSOWM00157



## Product Details

Type: Outdoor Mounted Fixture Usage: Outdoor Wet Location Mounting: Wall Materials: Die-casting aluminum & Glass

Voltage: 120V AC Lamp Type: E26 Base – Incandescent/LED Lamp Configuration: 1\*100 W Max. Lamp (for each unit) No. of Lamps: 1 Lamp Lamp Provided: No

Dimensions (inch): 7.6 (W) X 9.8 (H) X 4.2 (D) \*\*Custom dimension available





## **Disclaimer:**

\* Product details are subject to change without prior notice

\* Please contact nearest Meomi Lighting team/representative for all engineered

solutions requirements

\* Products may vary from the picture(s) provided in this data sheet