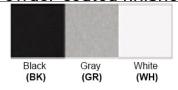

Bronze (ORB), Brushed Nickel (BN), Chrome (CH), Brass (BR) Powder Coated Finish: White (WH), Black (BK), Gray (GR)

\*\* Custom finish as requested

## Powder coated finishes