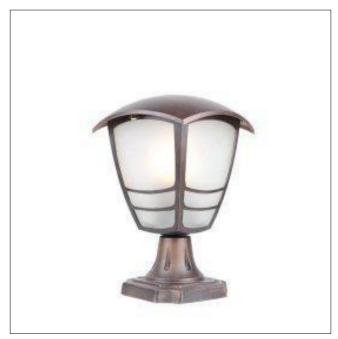

Product: Outdoor Surface Mounted Fixture

Product Code(s): MSOWM00155

## **Product Details**

Type: Outdoor Surface Mounted Fixture

**Usage: Outdoor Wet Location** 

Mounting: Surface

Materials: Die-casting aluminum & Glass

Voltage: 120V AC

Lamp Type: E26 Base - Incandescent/LED

Lamp Configuration: 1\*60 W Max. Lamp (for each unit)

No. of Lamps: 1 Lamp Lamp Provided: No

Dimensions (inch): 6.89 (W) X 8.86 (H) X 8.27 (E)

\*\*Custom dimension available

Warranty
12 months from shipment