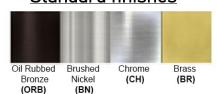

Bronze (ORB), Brushed Nickel (BN), Chrome (CH), Brass (BR) Powder Coated Finish: White (WH), Black (BK), Gray (GR)

\*\* Custom finish as requested

## Standard finishes