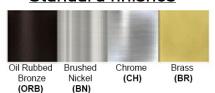

No. of Lamps: 1Lamp Lamp Provided: No

Dimensions (inch): 6.89 (W) X 8.86 (H) X 8.27 (E)

\*\*Custom dimension available

**Warranty** 12 months from shipment

Bronze (ORB), Brushed Nickel (BN), Chrome (CH), Brass (BR) Powder Coated Finish: White (WH), Black (BK), Gray (GR)

## Standard finishes