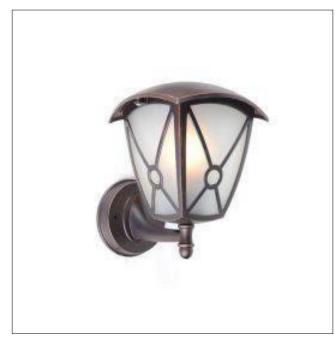

Product: Outdoor Wall Mounted Fixture

Product Code(s): MSOWM00153

## **Product Details**

Type: Outdoor Wall Mounted Fixture

**Usage: Outdoor Wet Location** 

Mounting: Wall

Materials: Die-casting aluminum & Glass

Voltage: 120V AC

Lamp Type: E26 Base - Incandescent/LED

Lamp Configuration: 1\*60 W Max. Lamp (for each unit)

No. of Lamps: 1Lamp Lamp Provided: No

Dimensions (inch): 6.89 (W) X 8.86 (H) X 8.27 (E)

\*\*Custom dimension available

**Warranty** 12 months from shipment

Bronze (ORB), Brushed Nickel (BN), Chrome (CH), Brass (BR) Powder Coated Finish: White (WH), Black (BK), Gray (GR)