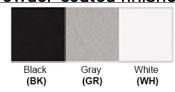

No. of Lamps: 1Lamp Lamp Provided: No

Dimensions (inch): 6.89 (W) X 8.86 (H) X 8.27 (E)

\*\*Custom dimension available

**Warranty** 12 months from shipment

Bronze (ORB), Brushed Nickel (BN), Chrome (CH), Brass (BR) Powder Coated Finish: White (WH), Black (BK), Gray (GR)

## Powder coated finishes