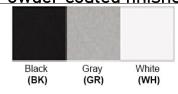

Bronze (ORB), Brushed Nickel (BN), Chrome (CH), Brass (BR) Powder Coated Finish: White (WH), Black (BK), Gray (GR)

\*\* Custom finish as requested

## Powder coated finishes