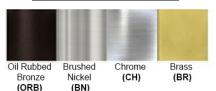

Bronze (ORB), Brushed Nickel (BN), Chrome (CH), Brass (BR) Powder Coated Finish: White (WH), Black (BK), Gray (GR)

\*\* Custom finish as requested

## Standard finishes