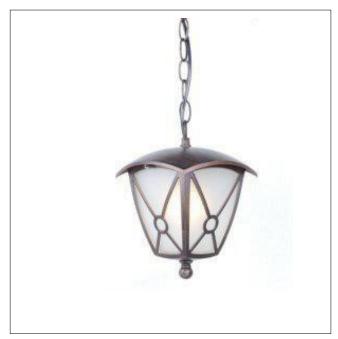

Product: Outdoor Ceiling Mounted Fixture

Product Code(s): MSOWM00151

## **Product Details**

Type: Outdoor Ceiling Mounted Fixture

**Usage: Outdoor Wet Location** 

Mounting: Ceiling

Materials: Die-casting aluminum & Glass

Voltage: 120V AC

Lamp Type: E26 Base - Incandescent/LED

Lamp Configuration: 1\*60 W Max. Lamp (for each unit)

No. of Lamps: 1 Lamp Lamp Provided: No

Dimensions (inch): 6.89 (W) X 12 (H) X 8.27 (E)

\*\*Custom dimension available

**Warranty** 12 months from shipment