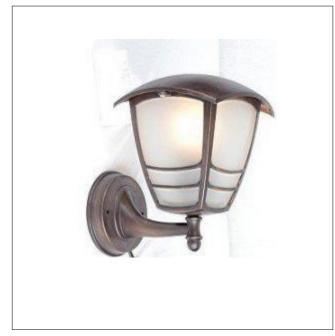

Product: Outdoor Wall Mounted Fixture

Product Code(s): MSOWM00148

## **Product Details**

Type: Outdoor Wall Mounted Fixture

**Usage: Outdoor Wet Location** 

Mounting: Wall

Materials: Die-casting aluminum & Glass

Voltage: 120V AC

Lamp Type: E26 Base - Incandescent/LED

Lamp Configuration: 1\*60 W Max. Lamp (for each unit)

No. of Lamps: 1 Lamp Lamp Provided: No

Dimensions (inch): 6.89 (W) X 8.86 (H) X 8.27 (E)

\*\*Custom dimension available

Warranty
12 months from shipment

Bronze (ORB), Brushed Nickel (BN), Chrome (CH), Brass (BR) Powder Coated Finish: White (WH), Black (BK), Gray (GR)