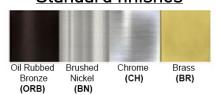

No. of Lamps: 1 Lamp Lamp Provided: No

Dimensions (inch): 6.89 (W) X 8.86 (H) X 8.27 (E)

\*\*Custom dimension available

Warranty
12 months from shipment

Bronze (ORB), Brushed Nickel (BN), Chrome (CH), Brass (BR) Powder Coated Finish: White (WH), Black (BK), Gray (GR)

## Standard finishes