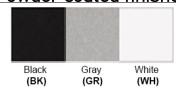

No. of Lamps: 1 Lamp Lamp Provided: No

Dimensions (inch): 6.89 (W) X 8.86 (H) X 8.27 (E)

\*\*Custom dimension available

Warranty
12 months from shipment

Bronze (ORB), Brushed Nickel (BN), Chrome (CH), Brass (BR) Powder Coated Finish: White (WH), Black (BK), Gray (GR)

## Powder coated finishes