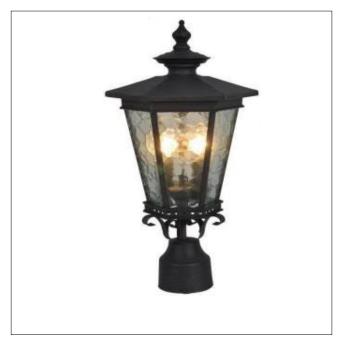

Product: Outdoor Surface Mounted Fixture

Product Code(s): MSOWM00146

## **Product Details**

Type: Outdoor Surface Mounted Fixture

**Usage: Outdoor Wet Location** 

Mounting: Surface

Materials: Die-casting aluminum & Glass

Voltage: 120V AC

Lamp Type: E12 Base - Incandescent/LED

Lamp Configuration: 1\*60W Max. Lamp (for each unit)

No. of Lamps: 2 Lamps Lamp Provided: No

Dimensions (inch): 9.84 (W) X 19.69 (H) X 9.84 (E)

\*\*Custom dimension available

**Warranty** 12 months from shipment