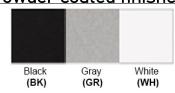

Bronze (ORB), Brushed Nickel (BN), Chrome (CH), Brass (BR) Powder Coated Finish: White (WH), Black (BK), Gray (GR)

\*\* Custom finish as requested

## Powder coated finishes