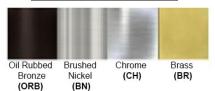

Bronze (ORB), Brushed Nickel (BN), Chrome (CH), Brass (BR) Powder Coated Finish: White (WH), Black (BK), Gray (GR)

\*\* Custom finish as requested

## Standard finishes