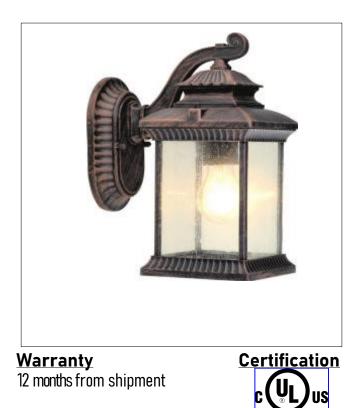

Product: Outdoor Wall Mounted Fixture Product Code(s): MSOWM00144

## Product Details

Type: Outdoor Wall Mounted Fixture Usage: Outdoor Wet Location Mounting: Wall Materials: Die-casting aluminum & Glass

Voltage: 120V AC Lamp Type: E26 Base – Incandescent/LED Lamp Configuration: 1\*60 W Max. Lamp (for each unit) No. of Lamps: 1Lamp Lamp Provided: No

Dimensions (inch): 6.5 (W) X 11.8 (H) X 8.9 (E) \*\*Custom dimension available

LISTED