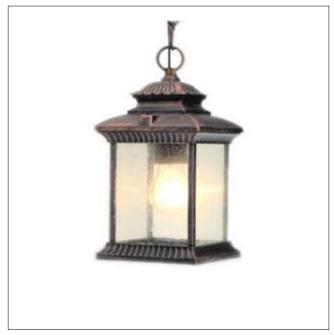

Product: Outdoor Ceiling Mounted Fixture

Product Code(s): MSOWM00143

## **Product Details**

Type: Outdoor Ceiling Mounted Fixture

**Usage: Outdoor Wet Location** 

Mounting: Ceiling

Materials: Die-casting aluminum & Glass

Voltage: 120V AC

Lamp Type: E26 Base - Incandescent/LED

Lamp Configuration: 1\*60 W Max. Lamp (for each unit)

No. of Lamps: 1 Lamp Lamp Provided: No

Dimensions (inch): 6.5 (W) X 12 (H)
\*\*Custom dimension available

Warranty
12 months from shipment

Bronze (ORB), Brushed Nickel (BN), Chrome (CH), Brass (BR) Powder Coated Finish: White (WH), Black (BK), Gray (GR)