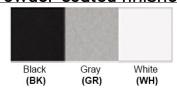

Lamp Configuration: 1\*60 W Max. Lamp (for each unit)

No. of Lamps: 1 Lamp Lamp Provided: No

Dimensions (inch): 6.5 (W) X 12 (H)
\*\*Custom dimension available

Warranty
12 months from shipment

Bronze (ORB), Brushed Nickel (BN), Chrome (CH), Brass (BR) Powder Coated Finish: White (WH), Black (BK), Gray (GR)

## Powder coated finishes