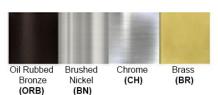

Lamp Configuration: 1\*60 W Max. Lamp (for each unit)

No. of Lamps: 1 Lamp Lamp Provided: No

Dimensions (inch): 6.5 (W) X 12 (H)
\*\*Custom dimension available

Warranty
12 months from shipment

Bronze (ORB), Brushed Nickel (BN), Chrome (CH), Brass (BR) Powder Coated Finish: White (WH), Black (BK), Gray (GR)

## Standard finishes