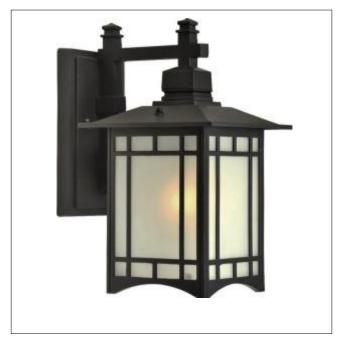

Product: Outdoor Wall Mounted Fixture

Product Code(s): MSOWM00141

## **Product Details**

Type: Outdoor Wall Mounted Fixture

**Usage: Outdoor Wet Location** 

Mounting: Wall

Materials: Die-casting aluminum & Glass

Voltage: 120V AC

Lamp Type: E26 Base - Incandescent/LED

Lamp Configuration: 1\*60 W Max. Lamp (for each unit)

No. of Lamps: 1 Lamp Lamp Provided: No

Dimensions (inch): 7.1 (W) X 13 (H) X 9.4 (E)

\*\*Custom dimension available

**Warranty** 12 months from shipment

Bronze (ORB), Brushed Nickel (BN), Chrome (CH), Brass (BR) Powder Coated Finish: White (WH), Black (BK), Gray (GR)