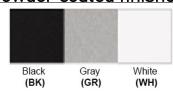

No. of Lamps: 1 Lamp Lamp Provided: No

Dimensions (inch): 7.1 (W) X 13 (H) X 9.4 (E)

\*\*Custom dimension available

**Warranty** 12 months from shipment

Bronze (ORB), Brushed Nickel (BN), Chrome (CH), Brass (BR) Powder Coated Finish: White (WH), Black (BK), Gray (GR)

## Powder coated finishes