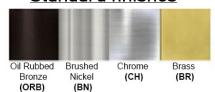

No. of Lamps: 1 Lamp Lamp Provided: No

Dimensions (inch): 7.1 (W) X 13 (H) X 9.4 (E)

\*\*Custom dimension available

**Warranty** 12 months from shipment

Bronze (ORB), Brushed Nickel (BN), Chrome (CH), Brass (BR) Powder Coated Finish: White (WH), Black (BK), Gray (GR)

## Standard finishes