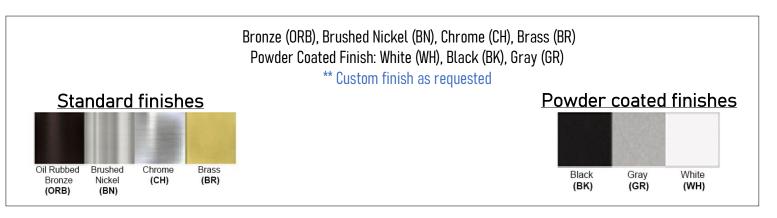

Dimensions (inch): 9.3 (W) X 18.7 (H) \*\*Custom dimension available

**Warranty** 12 months from shipment