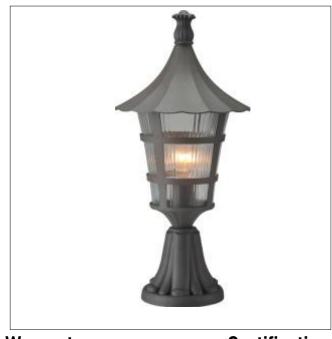

Product: Outdoor Surface Mounted Fixture Product Code(s): MSOWM00135

## **Product Details**

Type: Outdoor Surface Mounted Fixture Usage: Outdoor wet Location Mounting: Surface Materials: Die-casting aluminum & Glass

Voltage: 120V AC Lamp Type: E26 Base – Incandescent/LED Lamp Configuration: 1\*60 W Max. Lamp (for each unit) No. of Lamps: 1Lamp Lamp Provided: No

Dimensions (inch): 9.3 (W) X 18.7 (H) \*\*Custom dimension available

**Warranty** 12 months from shipment