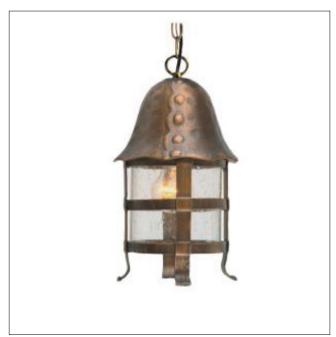

Product: Outdoor Ceiling Mounted Fixture

Product Code(s): MSOWM00130

## **Product Details**

Type: Outdoor Ceiling Mounted Fixture

**Usage: Outdoor Wet Location** 

Mounting: Ceiling

Materials: Die-casting aluminum & Glass

Voltage: 120V AC

Lamp Type: E26 Base - Incandescent/LED

Lamp Configuration: 1\*60 W Max. Lamp (for each unit)

No. of Lamps: 1 Lamp Lamp Provided: No

Dimensions (inch): 7 (W) X 15.7 (H)
\*\*Custom dimension available

Warranty
12 months from shipment

Bronze (ORB), Brushed Nickel (BN), Chrome (CH), Brass (BR) Powder Coated Finish: White (WH), Black (BK), Gray (GR)