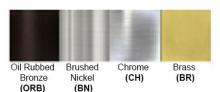

Lamp Configuration: 1\*60 W Max. Lamp (for each unit)

No. of Lamps: 1 Lamp Lamp Provided: No

Dimensions (inch): 7 (W) X 15.7 (H)
\*\*Custom dimension available

Warranty
12 months from shipment

Bronze (ORB), Brushed Nickel (BN), Chrome (CH), Brass (BR) Powder Coated Finish: White (WH), Black (BK), Gray (GR)

## Standard finishes