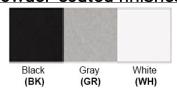

Lamp Configuration: 1\*60 W Max. Lamp (for each unit)

No. of Lamps: 1 Lamp Lamp Provided: No

Dimensions (inch): 7 (W) X 15.7 (H)
\*\*Custom dimension available

Warranty
12 months from shipment

Bronze (ORB), Brushed Nickel (BN), Chrome (CH), Brass (BR) Powder Coated Finish: White (WH), Black (BK), Gray (GR)

## Powder coated finishes