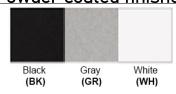

No. of Lamps: 1 Lamp Lamp Provided: No

Dimensions (inch): 9.1 (W) X 21 (H) X 13.8 (E)

\*\*Custom dimension available

Warranty
12 months from shipment

Bronze (ORB), Brushed Nickel (BN), Chrome (CH), Brass (BR) Powder Coated Finish: White (WH), Black (BK), Gray (GR)

## Powder coated finishes