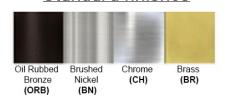

No. of Lamps: 1 Lamp Lamp Provided: No

Dimensions (inch): 9.1 (W) X 21 (H) X 13.8 (E)

\*\*Custom dimension available

Warranty
12 months from shipment

Bronze (ORB), Brushed Nickel (BN), Chrome (CH), Brass (BR) Powder Coated Finish: White (WH), Black (BK), Gray (GR)

## Standard finishes