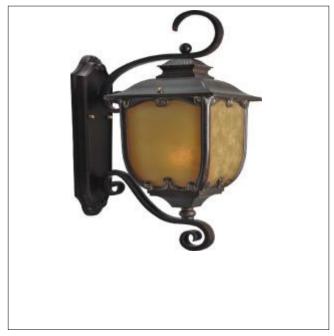

Product: Outdoor Wall Mounted Fixture

Product Code(s): MSOWM00126

## **Product Details**

Type: Outdoor Wall Mounted Fixture

**Usage: Outdoor Wet Location** 

Mounting: Wall

Materials: Die-casting aluminum & Glass

Voltage: 120V AC

Lamp Type: E26 Base - Incandescent/LED

Lamp Configuration: 1\*100 W Max. Lamp (for each unit)

No. of Lamps: 1 Lamp Lamp Provided: No

Dimensions (inch): 9.1 (W) X 21 (H) X 13.8 (E)

\*\*Custom dimension available

Warranty
12 months from shipment

Bronze (ORB), Brushed Nickel (BN), Chrome (CH), Brass (BR) Powder Coated Finish: White (WH), Black (BK), Gray (GR)