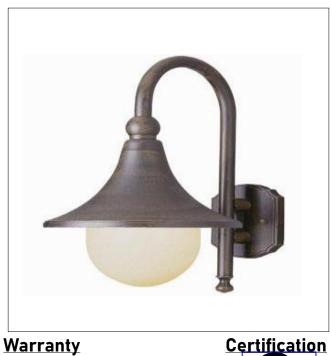

Product: Outdoor Wall Mounted Fixture Product Code(s): MSOWM00124

## Product Details

Type: Outdoor Wall Mounted Fixture Usage: Outdoor Wet Location Mounting: Wall Materials: Die-casting Aluminum & Glass

Voltage: 120V AC Lamp Type: E26 Base – Incandescent/LED Lamp Configuration: 1\*100 W Max. Lamp (for each unit) No. of Lamps: 1 Lamp Lamp Provided: No

Dimensions (inch): 9.84 (W) X 18.5 (H) X 15.35 (E) \*\*Custom dimension available

<u>vvarranty</u> 12 months from shipment