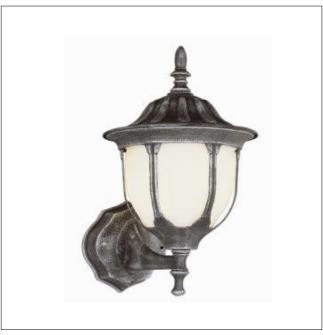

Product: Outdoor Wall Mounted Fixture Product Code(s): MSOWM00120

## Product Details

Type: Outdoor Wall Mounted Fixture Usage: Outdoor Wet Location Mounting: Wall Materials: Die-casting aluminum & Glass

Voltage: 120 V AC Lamp Type: E26 Base – Incandescent/LED Lamp Configuration: 1\*60 W Max. Lamp (for each unit) No. of Lamps: 1 Lamp Lamp Provided: No

Dimensions (inch): 6.5 (W) X 15 (H) X 8 (E) \*\*Custom dimension available

<u>Warranty</u> 12 months from shipment