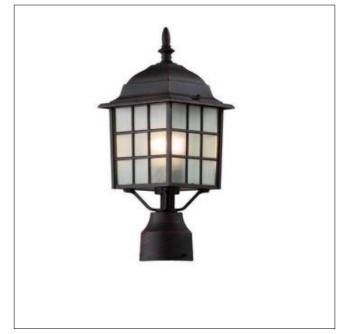

Product: Outdoor Surface Mounted Fixture

Product Code(s): MSOWM00118

## **Product Details**

Type: Outdoor Surface Mounted Fixture

Usage: Outdoor Wet Location

Mounting: Surface

Materials: Die-casting aluminum & Glass

Voltage: 120V AC

Lamp Type: E26 Base - Incandescent/LED

Lamp Configuration: 1\*100 W Max. Lamp (for each unit)

No. of Lamps: 1 Lamp Lamp Provided: No

Dimensions (inch): 6 (W) X 18.3 (H) X 6.7 (E)

\*\*Custom dimension available

Warranty
12 months from shipment

Bronze (ORB), Brushed Nickel (BN), Chrome (CH), Brass (BR) Powder Coated Finish: White (WH), Black (BK), Gray (GR)