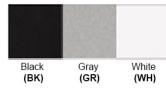

No. of Lamps: 1 Lamp Lamp Provided: No

Dimensions (inch): 6 (W) X 14.5 (H) X 8 (E)

\*\*Custom dimension available

**Warranty** 12 months from shipment

Bronze (ORB), Brushed Nickel (BN), Chrome (CH), Brass (BR) Powder Coated Finish: White (WH), Black (BK), Gray (GR)

## Powder coated finishes