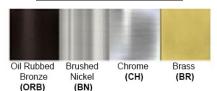

No. of Lamps: 1 Lamp Lamp Provided: No

Dimensions (inch): 6 (W) X 14.5 (H) X 8 (E)

\*\*Custom dimension available

**Warranty** 12 months from shipment

Bronze (ORB), Brushed Nickel (BN), Chrome (CH), Brass (BR) Powder Coated Finish: White (WH), Black (BK), Gray (GR)

## Standard finishes