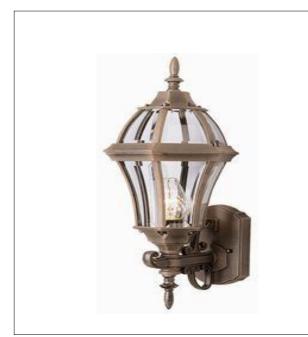

Product: Outdoor Wall Mounted Fixture

Product Code(s): MSOWM00116

## **Product Details**

Type: Outdoor Wall Mounted Fixture

**Usage: Outdoor Wet Location** 

Mounting: Wall

Materials: Die-casting aluminum & Glass

Voltage: 120V AC

Lamp Type: E26 Base - Incandescent/LED

Lamp Configuration: 1\*60W Max. Lamp (for each unit)

No. of Lamps: 1 Lamp Lamp Provided: No

Dimensions (inch): 6 (W) X 14.5 (H) X 8 (E)

\*\*Custom dimension available

**Warranty** 12 months from shipment

Bronze (ORB), Brushed Nickel (BN), Chrome (CH), Brass (BR) Powder Coated Finish: White (WH), Black (BK), Gray (GR)