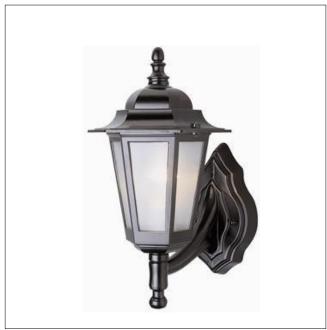

Product: Outdoor Wall Mounted Fixture Product Code(s): MSOWM00114

## Product Details

Type: Outdoor Wall Mounted Fixture Usage: Outdoor Wet Location Mounting: Wall Materials: Die-casting aluminum & Glass

Voltage: 120V AC Lamp Type: E26 Base – Incandescent/LED Lamp Configuration: 1\*100 W Max. Lamp (for each unit) No. of Lamps: 1 Lamp Lamp Provided: No

Dimensions (inch): 7.09 (W) X 11.81 (H) X 8.66 (E) \*\*Custom dimension available

Warranty 12 months from shipment