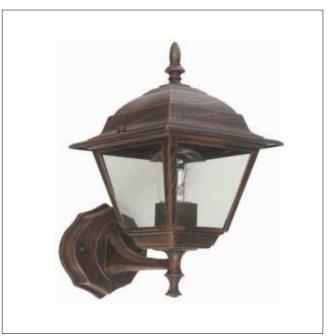

Product: Outdoor Wall Mounted Fixture Product Code(s): MSOWM00112

## **Product Details**

Type: Outdoor Wall Mounted Fixture Usage: Outdoor Wet Location Mounting: Wall Materials: Die-casting aluminum & Glass

Voltage: 120V AC Lamp Type: E26 Base – Incandescent/LED Lamp Configuration: 1\*60 W Max. Lamp No. of Lamps: 1Lamp Lamp Provided: No