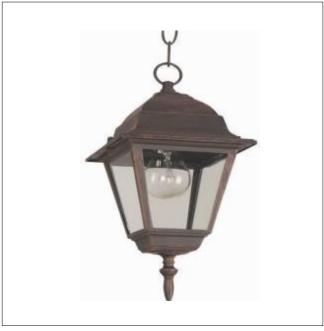

## Product Details

Type: Outdoor Ceiling Mounted Fixture Usage: Outdoor Wet Location Mounting: Ceiling Materials: Die-casting aluminum & Glass

Voltage:120V AC Lamp Type: E26 Base – Incandescent/LED Lamp Configuration: 1\*60 W Max. Lamp (for each unit) No. of Lamps: 1 Lamp Lamp Provided: No

Dimensions (inch): 6 (W) X 14.5 (H) \*\*Custom dimension available

<u>Warranty</u> 12 months from shipment