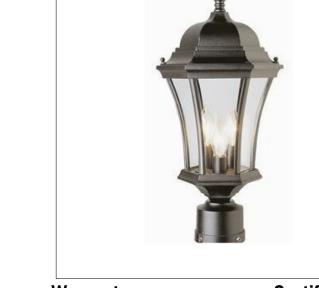

Product: Outdoor Surface Mounted Fixture Product Code(s): MSOWM00108

## Product Details

Type: Outdoor Surface Mounted Fixture Usage: Outdoor Wet Location Mounting: Surface Materials: Die-casting aluminum & Glass

Voltage: 120V Lamp Type: E12 Base – Incandescent/LED Lamp Configuration: 1\*60W Max. Lamp (for each unit) No. of Lamps: 3 Lamps Lamp Provided: No

Dimensions (inch): 9.3 (W) X 21.9 (H)

Warranty 12 months from shipment