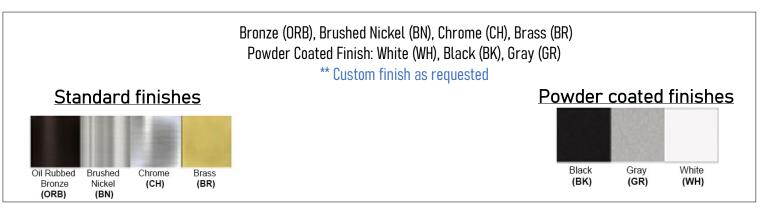

Product: Outdoor Wall Mounted Fixture Product Code(s): MSOWM00106



## Product Details

Type: Outdoor Wall Mounted Fixture Usage: Outdoor Wet Location Mounting: Wall Materials: Die-casting aluminum & Glass

Voltage: 120V AC Lamp Type: E26 Base – Incandescent/LED Lamp Configuration: 1\*100 W Max. Lamp (for each unit) No. of Lamps: 1Lamp Lamp Provided: No

Dimensions (inch): 9.3 (W) X 18 (H) X 10.2 (E) \*\*Custom dimension available





## **Disclaimer:**

\* Product details are subject to change without prior notice

\* Please contact nearest Meomi Lighting team/representative for all engineered

solutions requirements

\* Products may vary from the picture(s) provided in this data sheet