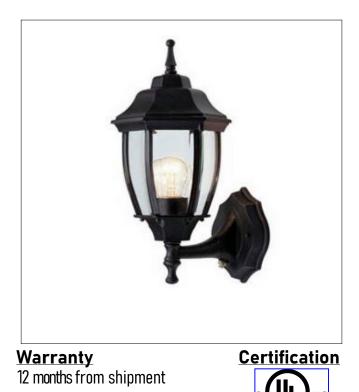

Product: Outdoor Wall Mounted Fixture Product Code(s): MSOWM00106

## Product Details

Type: Outdoor Wall Mounted Fixture Usage: Outdoor Wet Location Mounting: Wall Materials: Die-casting aluminum & Glass

Voltage: 120V AC Lamp Type: E26 Base – Incandescent/LED Lamp Configuration: 1\*100 W Max. Lamp (for each unit) No. of Lamps: 1Lamp Lamp Provided: No

Dimensions (inch): 9.3 (W) X 18 (H) X 10.2 (E) \*\*Custom dimension available