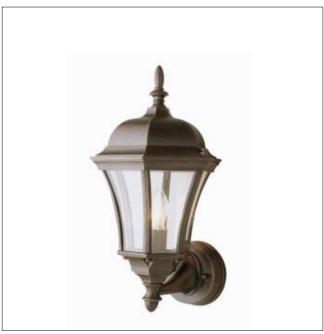

Product: Outdoor Wall Mounted Fixture Product Code(s): MSOWM00104

## Product Details

Type: Outdoor Wall Mounted Fixture Usage: Outdoor Wet Location Mounting: Wall Materials: Die-casting aluminum & Glass

Voltage: 120V AC Lamp Type: E26 Base – Incandescent/LED Lamp Configuration: 1\*100 W Max. Lamp No. of Lamps: 1 Lamp Lamp Provided: No

Dimensions (inch): 8 (W) X 17 (H) X 7.2 (E) \*\*Custom dimension available

<u>Warranty</u> 12 months from shipment