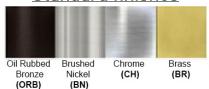

Bronze (ORB), Brushed Nickel (BN), Chrome (CH), Brass (BR) Powder Coated Finish: White (WH), Black (BK), Gray (GR)

\*\* Custom finish as requested

## Standard finishes