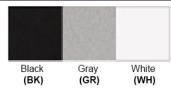

Bronze (ORB), Brushed Nickel (BN), Chrome (CH), Brass (BR) Powder Coated Finish: White (WH), Black (BK), Gray (GR)

\*\* Custom finish as requested

## Powder coated finishes