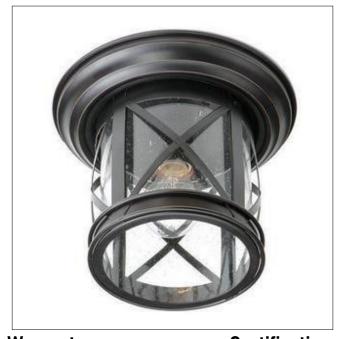

Product: Outdoor Ceiling Mounted Fixture

Product Code(s): MSOWM00100

## **Product Details**

Type: Outdoor Ceiling Mounted Fixture

**Usage: Outdoor Wet Location** 

Mounting: Ceiling

Materials: Die-casting aluminum & Glass

Voltage: 120V AC

Lamp Type: E26 Base - Incandescent/LED

Lamp Configuration: 1\*100 W Lamp (for each unit)

No. of Lamps: 1 Lamp Lamp Provided: No

Dimensions (inch): 11.5 (W) X 20.25 (H) X 12.75 (E)

\*\*Custom dimension available

**Warranty** 12 months from shipment