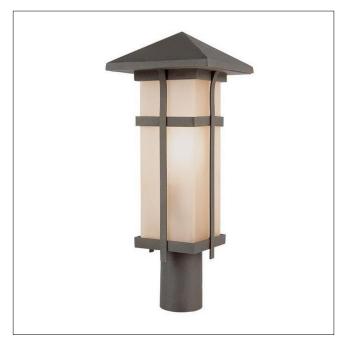

Product: Outdoor Surface Mounted Fixture

Product Code(s): MSOWM0010

## **Product Details**

Type: Outdoor Surface Mounted Fixture

**Usage: Outdoor Wet Location** 

Mounting: Surface

Materials: Die-casting aluminum & Glass

Voltage: 120V AC

Lamp Type: E26 Base - Incandescent/LED

Lamp Configuration: 1\*100 W Lamp (for each unit)

No. of Lamps: 1 Lamp Lamp Provided: No

Dimensions (inch): 8.5 (W) X 15.75 (H)

\*\*Custom dimension available

**Warranty** 12 months from shipment

Bronze (ORB), Brushed Nickel (BN), Chrome (CH), Brass (BR) Powder Coated Finish: White (WH), Black (BK), Gray (GR)