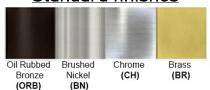

Lamp Configuration: 1\*100 W Lamp (for each unit)

No. of Lamps: 1 Lamp Lamp Provided: No

Dimensions (inch): 8.5 (W) X 15.75 (H)

\*\*Custom dimension available

**Warranty** 12 months from shipment

Bronze (ORB), Brushed Nickel (BN), Chrome (CH), Brass (BR) Powder Coated Finish: White (WH), Black (BK), Gray (GR)

## Standard finishes