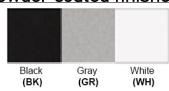

Lamp Configuration: 1\*100 W Lamp (for each unit)

No. of Lamps: 1 Lamp Lamp Provided: No

Dimensions (inch): 8.5 (W) X 15.75 (H)

\*\*Custom dimension available

**Warranty** 12 months from shipment

Bronze (ORB), Brushed Nickel (BN), Chrome (CH), Brass (BR) Powder Coated Finish: White (WH), Black (BK), Gray (GR)

## Powder coated finishes