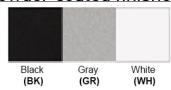

No. of Lamps: 1-4 Lamps Lamp Provided: No

Dimensions (inch): 9 (W) X 17.4 (H) X 10.8 (E)

\*\*Custom dimension available

**Warranty** 12 months from shipment

Bronze (ORB), Brushed Nickel (BN), Chrome (CH), Brass (BR) Powder Coated Finish: White (WH), Black (BK), Gray (GR)

## Powder coated finishes