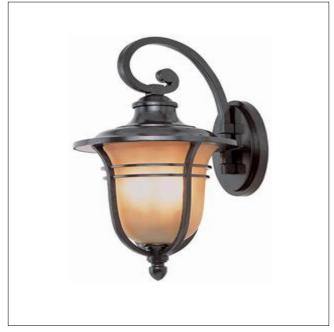

Product: Outdoor Wall Mounted Fixture

Product Code(s): MSOWM001

## **Product Details**

Type: Outdoor Wall Mounted Fixture

**Usage: Outdoor Wet Location** 

Mounting: Wall

Materials: Die-casting aluminum & Glass

Voltage: 120V AC

Lamp Type: E26 Base - Incandescent/LED

Lamp Configuration: 1\*100 W Lamp (for each unit)

No. of Lamps: 1-4 Lamps Lamp Provided: No

Dimensions (inch): 9 (W) X 17.4 (H) X 10.8 (E)

\*\*Custom dimension available

**Warranty** 12 months from shipment

Bronze (ORB), Brushed Nickel (BN), Chrome (CH), Brass (BR) Powder Coated Finish: White (WH), Black (BK), Gray (GR)