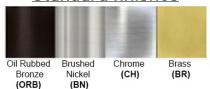

No. of Lamps: 1-4 Lamps Lamp Provided: No

Dimensions (inch): 9 (W) X 17.4 (H) X 10.8 (E)

\*\*Custom dimension available

**Warranty** 12 months from shipment

Bronze (ORB), Brushed Nickel (BN), Chrome (CH), Brass (BR) Powder Coated Finish: White (WH), Black (BK), Gray (GR)

## Standard finishes