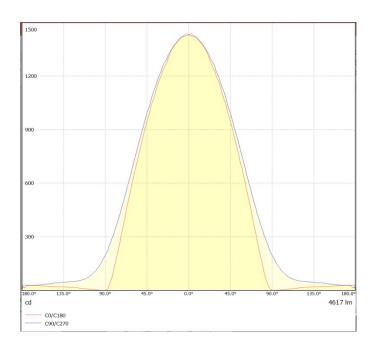

------|--------------------|-----------------|----------------------|-----------------------------|------------------------|-----|
| 130<br>(Lm/Watt)                  | 2 FT, 4 FT         | 20              | 100-277 V AC         | 2600                        | 3000K,<br>4000K, 5000K | 80  |
|                                   |                    | 32              |                      | 4160                        |                        |     |
|                                   |                    | 40              |                      | 5200                        |                        |     |
|                                   |                    | 48              |                      | 6240                        |                        |     |

# Photometric View :





#### Please note the following:

\* Product details are subject to change without prior notice
\* Please contact nearest Meomi Lighting team/representative for all engineered solutions requirements

\* Products may vary from the picture(s) provided in this data sheet

Meomi Lighting Inc. 300-22 King Street South Waterloo, ON N2J 1N8, Canada Tel:226.499.8547 Fax: 519.279.0162 Email: reachout@meomilighting.com