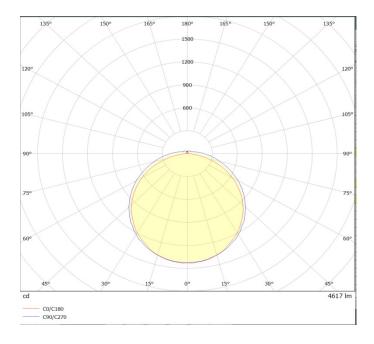

--------|--------------------|-----------------|----------------------|-----------------------------|------------------------|-----|
| 130<br>(Lm/Watt)                  | 2 FT, 4 FT         | 20              | 100-277 V AC         | 2600                        | 3000K,<br>4000K, 5000K | 80  |
|                                   |                    | 32              |                      | 4160                        |                        |     |
|                                   |                    | 40              |                      | 5200                        |                        |     |
|                                   |                    | 48              |                      | 6240                        |                        |     |

# Photometric View :





#### Please note the following:

\* Product details are subject to change without prior notice
\* Please contact nearest Meomi Lighting team/representative for all engineered solutions requirements

\* Products may vary from the picture(s) provided in this data sheet

Meomi Lighting Inc. 300-22 King Street South Waterloo, ON N2J 1N8, Canada Tel:226.499.8547 Fax: 519.279.0162 Email: reachout@meomilighting.com