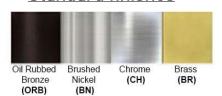

No. of Lamp: 1 Lamp Lamp Provided: No

Dimensions (cm): 16 (W) x 23.9 (H)
\*\*Custom Dimension Available

**Warranty** 12 months from shipment

Finish: Oil Rubbed Bronze (ORB), Brushed Nickel (BN), Chrome (CH), Brass (BR)
Powder Coated Finish: White (WH), Black (BK), Gray (GR)

## Standard finishes