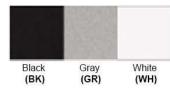

No. of Lamp: 1 Lamp Lamp Provided: No

Dimensions (cm): 16 (W) x 23.9 (H)
\*\*Custom Dimension Available

**Warranty** 12 months from shipment

Finish: Oil Rubbed Bronze (ORB), Brushed Nickel (BN), Chrome (CH), Brass (BR)
Powder Coated Finish: White (WH), Black (BK), Gray (GR)

## Powder coated finishes