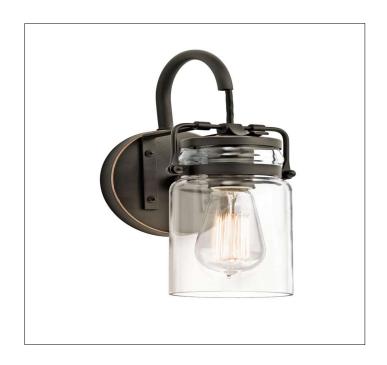

Product: Indoor Lighting - Vanity

Product Code(s): MLVL082

## **Product Details**

Type: Indoor Lighting - Vanity Usage: Indoor Dry Location

Mounting: Wall

Materials: Steel & Glass

Voltage: 120V AC

Lamp Type: E26 Base – Incandescent/LED Lamp Lamp Configuration: 1\*60W Lamp (for each unit)

No. of Lamp: 1 Lamp Lamp Provided: No

Dimensions (cm): 16 (W) x 23.9 (H)
\*\*Custom Dimension Available

**Warranty** 12 months from shipment

Finish: Oil Rubbed Bronze (ORB), Brushed Nickel (BN), Chrome (CH), Brass (BR)
Powder Coated Finish: White (WH), Black (BK), Gray (GR)