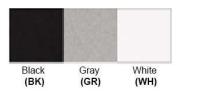

## Finish: Oil Rubbed Bronze (ORB), Brushed Nickel (BN), Chrome (CH), Brass (BR) Powder Coated Finish: White (WH), Black (BK), Gray (GR) \*\* Custom finish as requested

## Powder coated finishes