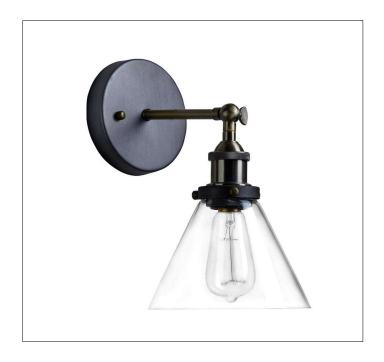

Product Type: Indoor Lighting - Vanity Model Number(s): MLVL081

## **Product Details**

Type: Indoor Lighting - Vanity Usage: Indoor Dry Location Mounting: Wall Materials: Steel & Glass

Voltage: 120V AC Lamp Type: E26 Base - Incandescent/LED Lamp Lamp Configuration: 1\*60W Lamp (for each unit) No. of Lamp: 1Lamp Lamp Provided: No

Dimensions (inch): 3.0 (W) x 8.66 (H) \*\*Custom Dimension Available

**Warranty** 12 months from shipment