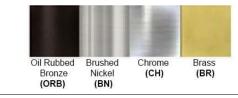

## Finish: Oil Rubbed Bronze (ORB), Brushed Nickel (BN), Chrome (CH), Brass (BR) Powder Coated Finish: White (WH), Black (BK), Gray (GR) \*\* Custom finish as requested

# Standard finishes