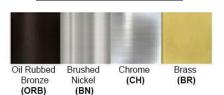

No. of Lamp: 1 Lamp Lamp Provided: No

Dimensions (inch): 5.1 (W) x 9.75 (H)
\*\*Custom Dimension Available

**Warranty**12 months from shipment

Finish: Oil Rubbed Bronze (ORB), Brushed Nickel (BN), Chrome (CH), Brass (BR) Powder Coated Finish: White (WH), Black (BK), Gray (GR)

## Standard finishes