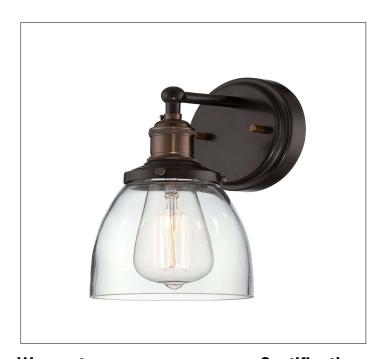

Product: Indoor Lighting - Vanity

Product Code(s): MLVL080

## **Product Details**

Type: Indoor Lighting - Vanity Usage: Indoor Dry Location

Mounting: Wall

Materials: Steel & Glass

Voltage: 120V AC

Lamp Type: E26 Base - Incandescent/LED Lamp Lamp Configuration: 1\*100W Lamp (for each unit)

No. of Lamp: 1 Lamp Lamp Provided: No

Dimensions (inch): 5.1 (W) x 9.75 (H)
\*\*Custom Dimension Available

**Warranty**12 months from shipment

Finish: Oil Rubbed Bronze (ORB), Brushed Nickel (BN), Chrome (CH), Brass (BR) Powder Coated Finish: White (WH), Black (BK), Gray (GR)