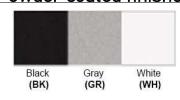

No. of Lamp: 1 Lamp Lamp Provided: No

Dimensions (inch): 5.1 (W) x 9.75 (H)
\*\*Custom Dimension Available

**Warranty**12 months from shipment

Finish: Oil Rubbed Bronze (ORB), Brushed Nickel (BN), Chrome (CH), Brass (BR) Powder Coated Finish: White (WH), Black (BK), Gray (GR)

## Powder coated finishes