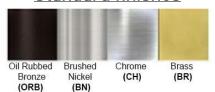

No. of Lamp: 1 Lamp Lamp Provided: No

Dimensions (inch): 4.23 (W) x 7.87 (H)

\*\*Custom Dimension Available

**Warranty** 12 months from shipment

Finish: Oil Rubbed Bronze (ORB), Brushed Nickel (BN), Chrome (CH), Brass (BR) Powder Coated Finish: White (WH), Black (BK), Gray (GR)

## Standard finishes