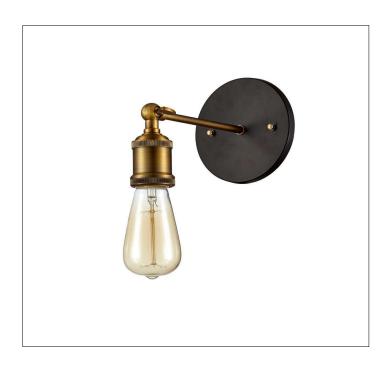

Product: Indoor Lighting - Vanity

Product Code(s): MLVL078

## **Product Details**

Type: Indoor Lighting - Vanity Usage: Indoor Dry Location

Mounting: Wall Materials: Steel

Voltage: 120V AC

Lamp Type: E26 Base – Incandescent/LED Lamp Lamp Configuration: 1\*60W Lamp (for each unit)

No. of Lamp: 1 Lamp Lamp Provided: No

Dimensions (inch): 4.23 (W) x 7.87 (H)

\*\*Custom Dimension Available

**Warranty** 12 months from shipment

Finish: Oil Rubbed Bronze (ORB), Brushed Nickel (BN), Chrome (CH), Brass (BR) Powder Coated Finish: White (WH), Black (BK), Gray (GR)