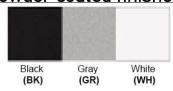

No. of Lamp: 1 Lamp Lamp Provided: No

Dimensions (inch): 4.23 (W) x 7.87 (H)

\*\*Custom Dimension Available

**Warranty** 12 months from shipment

Finish: Oil Rubbed Bronze (ORB), Brushed Nickel (BN), Chrome (CH), Brass (BR) Powder Coated Finish: White (WH), Black (BK), Gray (GR)

## Powder coated finishes