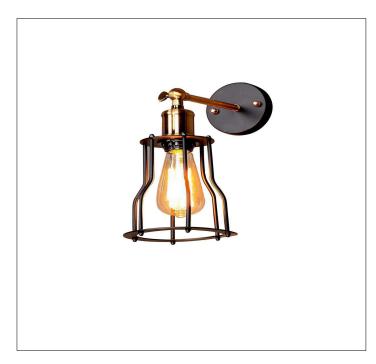

Product: Indoor Lighting - Vanity

Product Code(s): MLVL077

## **Product Details**

Type: Indoor Lighting - Vanity Usage: Indoor Dry Location

Mounting: Wall Materials: Steel

Voltage: 120V AC

Lamp Type: E26 Base – Incandescent/LED Lamp Lamp Configuration: 1\*40W Lamp (for each unit)

No. of Lamp: 1Lamp Lamp Provided: No

Dimensions (inch): 5.3 (W) x 7.7 (H)
\*\*Custom Dimension Available

Warranty
12 months from shipment

Finish: Oil Rubbed Bronze (ORB), Brushed Nickel (BN), Chrome (CH), Brass (BR)
Powder Coated Finish: White (WH), Black (BK), Gray (GR)