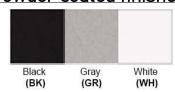

No. of Lamp: 1Lamp Lamp Provided: No

Dimensions (inch): 5.3 (W) x 7.7 (H)
\*\*Custom Dimension Available

Warranty
12 months from shipment

Finish: Oil Rubbed Bronze (ORB), Brushed Nickel (BN), Chrome (CH), Brass (BR)
Powder Coated Finish: White (WH), Black (BK), Gray (GR)

## Powder coated finishes