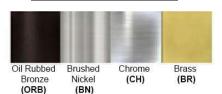

No. of Lamp: 1Lamp Lamp Provided: No

Dimensions (inch): 5.3 (W) x 7.7 (H)
\*\*Custom Dimension Available

Warranty
12 months from shipment

Finish: Oil Rubbed Bronze (ORB), Brushed Nickel (BN), Chrome (CH), Brass (BR)
Powder Coated Finish: White (WH), Black (BK), Gray (GR)

## Standard finishes