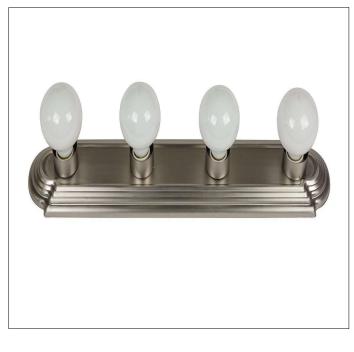

## Product: Indoor Lighting – Vanity Product Code(s): MLVL073

## Product Details

Type: Indoor Lighting - Vanity Usage: Indoor Dry Location Mounting: Wall Materials: Steel

Voltage: 120V AC Lamp Type: E26 Base – Incandescent/LED Lamp Lamp Configuration: 1\*60W Lamp (for each unit) No. of Lamp: 3-6 Lamps Lamp Provided: No

Dimensions (inch): 3 Lamps: 18 (W) X 4 (H) 4 Lamps: 24 (W) X 4 (H) 5 Lamps: 30 (W) X 4 (H) 6 Lamps: 36 (W) X 4 (H) \*\*Custom Dimension Available

Warranty 12 months from shipment

Finish: Oil Rubbed Bronze (ORB), Brushed Nickel (BN), Chrome (CH), Brass (BR) Powder Coated Finish: White (WH), Black (BK), Gray (GR) \*\* Custom finish as requested Powder coated finishes Standard finishes Oil Rubbed Brushed Chrome Brass Black Gray White (BR) Bronze (ORB) Nickel (CH) (BK) (GR) (WH) (BN)