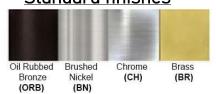

Finish: Oil Rubbed Bronze (ORB), Brushed Nickel (BN), Chrome (CH), Brass (BR) Powder Coated Finish: White (WH), Black (BK), Gray (GR)

\*\* Custom finish as requested

## Standard finishes