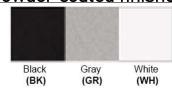

Finish: Oil Rubbed Bronze (ORB), Brushed Nickel (BN), Chrome (CH), Brass (BR) Powder Coated Finish: White (WH), Black (BK), Gray (GR)

\*\* Custom finish as requested

## Powder coated finishes