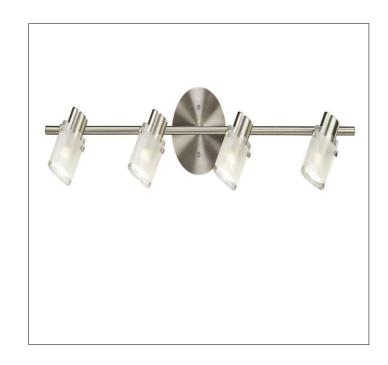

Product: Indoor Lighting - Vanity

Product Code(s): MLVL071

## **Product Details**

Type: Indoor Lighting - Vanity Usage: Indoor Dry Location

Mounting: Wall

Materials: Steel & Glass

Voltage: 120V AC

Lamp Type: E26 Base – Incandescent/LED Lamp Lamp Configuration: 1\*50W Lamp (for each unit)

No. of Lamp: 1-4 Lamps Lamp Provided: No

Dimensions (inch): 1 Lamps: 5 (W) X 5 (H) 2 Lamps: 15 (W) X 5 (H) 3 Lamps: 22 (W) X 5 (H) 4 Lamps: 29 (W) X 5 (H)

\*\*Custom Dimension Available

**Warranty** 12 months from shipment

Finish: Oil Rubbed Bronze (ORB), Brushed Nickel (BN), Chrome (CH), Brass (BR) Powder Coated Finish: White (WH), Black (BK), Gray (GR)

\*\* Custom finish as requested