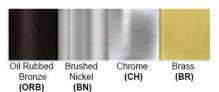

Finish: Oil Rubbed Bronze (ORB), Brushed Nickel (BN), Chrome (CH), Brass (BR) Powder Coated Finish: White (WH), Black (BK), Gray (GR)

\*\* Custom finish as requested

## **Standard finishes**