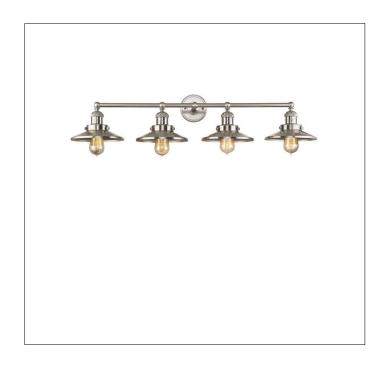

Product: Indoor Lighting - Vanity

Product Code(s): MLVL070

## **Product Details**

Type: Indoor Lighting - Vanity Usage: Indoor Dry Location

Mounting: Wall Materials: Steel

Voltage: 120V AC

Lamp Type: E26 Base – Incandescent/LED Lamp Lamp Configuration: 1\*60W Lamp (for each unit)

No. of Lamp: 1-4 Lamps Lamp Provided: No

Dimensions (inch):

1 Lamps: 8 (W) X 8 (H)

2 Lamps: 18 (W) X 8.5 (H)

3 Lamps: 28 (W) X 8.5 (H)

4 Lamps: 38 (W) X 8.5 (H)

\*\*Custom Dimension Available

**Warranty** 12 months from shipment