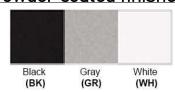

Finish: Oil Rubbed Bronze (ORB), Brushed Nickel (BN), Chrome (CH), Brass (BR) Powder Coated Finish: White (WH), Black (BK), Gray (GR)

\*\* Custom finish as requested

## Powder coated finishes