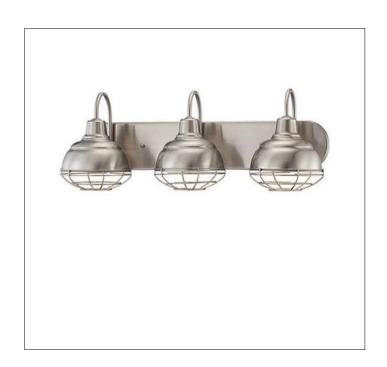

Product: Indoor Lighting - Vanity

Product Code(s): MLVL065

## **Product Details**

Type: Indoor Lighting - Vanity Usage: Indoor Dry Location

Mounting: Wall

Materials: Steel and Glass

Voltage: 120V AC

Lamp Type: E26 Base – Incandescent/LED Lamp Lamp Configuration: 1\*60W Lamp (for each unit)

No. of Lamp: 1-4 Lamps Lamp Provided: No

Dimensions (inch):
1 Lamps: 10 (W) X 9 (H)
2 Lamps: 18 (W) X 9 (H)
3 Lamps: 24.5 (W) X 9 (H)
4 Lamps: 36.25 (W) X 9 (H)
\*\*Custom Dimension Available

**Warranty** 12 months from shipment