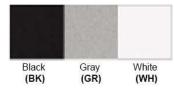

Finish: Oil Rubbed Bronze (ORB), Brushed Nickel (BN), Chrome (CH), Brass (BR) Powder Coated Finish: White (WH), Black (BK), Gray (GR)

\*\* Custom finish as requested

## Powder coated finishes