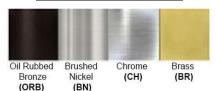

Finish: Oil Rubbed Bronze (ORB), Brushed Nickel (BN), Chrome (CH), Brass (BR) Powder Coated Finish: White (WH), Black (BK), Gray (GR)

\*\* Custom finish as requested

## Standard finishes