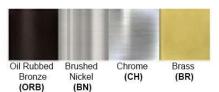

Finish: Oil Rubbed Bronze (ORB), Brushed Nickel (BN), Chrome (CH), Brass (BR) Powder Coated Finish: White (WH), Black (BK), Gray (GR)

\*\* Custom finish as requested

## Standard finishes