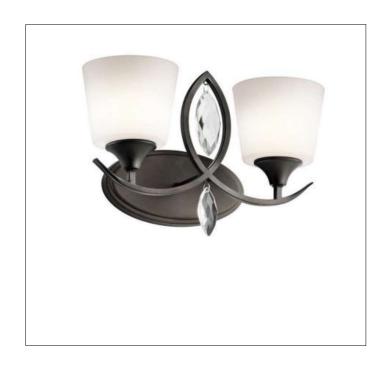

Product: Indoor Lighting - Vanity

Product Code(s): MLVL063

## **Product Details**

Type: Indoor Lighting - Vanity Usage: Indoor Dry Location

Mounting: Wall

Materials: Steel & Glass

Voltage: 120V AC

Lamp Type: E26 Base - Incandescent/LED Lamp Lamp Configuration: 1\*100W Lamp (for each unit)

No. of Lamp: 1-4 Lamps Lamp Provided: No

Dimensions (inch): 1 Lamps: 10 (W) X 11 (H) 2 Lamps: 14.75 (W) X 11 (H) 3 Lamps: 23.75 (W) X 11 (H) 4 Lamps: 33 (W) X 11 (H)

\*\*Custom Dimension Available

**Warranty** 12 months from shipment