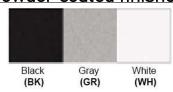

Finish: Oil Rubbed Bronze (ORB), Brushed Nickel (BN), Chrome (CH), Brass (BR) Powder Coated Finish: White (WH), Black (BK), Gray (GR)

\*\* Custom finish as requested

## Powder coated finishes