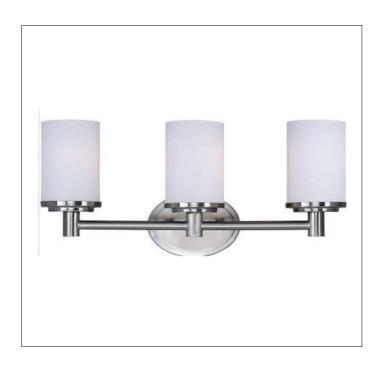

Product: Indoor Lighting - Vanity

Product Code(s): MLVL061

## **Product Details**

Type: Indoor Lighting - Vanity Usage: Indoor Dry Location

Mounting: Wall

Materials: Steel & Glass

Voltage: 120V AC

Lamp Type: E26 Base – Incandescent/LED Lamp Lamp Configuration: 1\*60W Lamp (for each unit)

No. of Lamp: 1-4 Lamps Lamp Provided: No

Dimensions (inch): 1 Lamps: 4 (W) X 9.5 (H) 2 Lamps: 12.5 (W) X 9.5 (H) 3 Lamps: 20.5 (W) X 9.5 (H) 4 Lamps: 28.5 (W) X 9.5 (H)

4 Lamps: 28.5 (W) X 9.5 (H)

\*\*Custom Dimension Available

**Warranty** 12 months from shipment

Finish: Oil Rubbed Bronze (ORB), Brushed Nickel (BN), Chrome (CH), Brass (BR) Powder Coated Finish: White (WH), Black (BK), Gray (GR)

\*\* Custom finish as requested