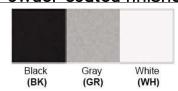

**Warranty** 12 months from shipment

Finish: Oil Rubbed Bronze (ORB), Brushed Nickel (BN), Chrome (CH), Brass (BR) Powder Coated Finish: White (WH), Black (BK), Gray (GR)

\*\* Custom finish as requested

## Powder coated finishes