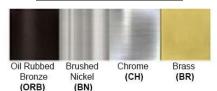

**Warranty** 12 months from shipment

Finish: Oil Rubbed Bronze (ORB), Brushed Nickel (BN), Chrome (CH), Brass (BR) Powder Coated Finish: White (WH), Black (BK), Gray (GR)

\*\* Custom finish as requested

## Standard finishes