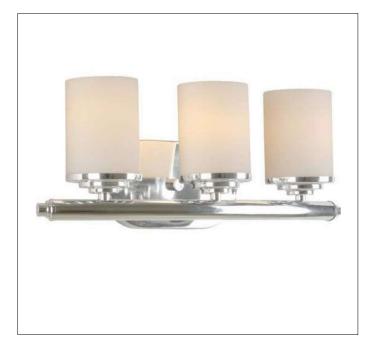

Product Type: Indoor Lighting - Vanity Model Number(s): MLVL060

## Product Details

Type: Indoor Lighting - Vanity Usage: Indoor Dry Location Mounting: Wall Materials: Steel & Glass

Voltage: 120V AC Lamp Type: E26 Base – Incandescent/LED Lamp Lamp Configuration: 1\*100W Lamp (for each unit) No. of Lamp: 1-4 Lamps Lamp Provided: No

Dimensions (inch): 1 Lamps: 4.75 (W) X 7 (H) 2 Lamps: 11 (W) X 7 (H) 3 Lamps: 18 (W) X 7 (H) 4 Lamps: 24 (W) X 7 (H) \*\*Custom Dimension Available

Warranty 12 months from shipment Certification