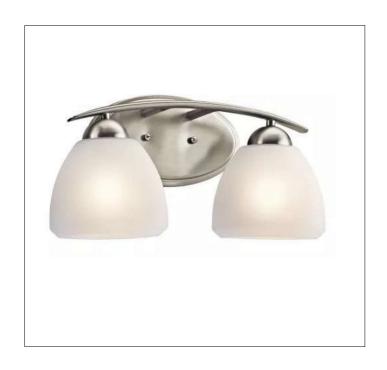

Product: Indoor Lighting - Vanity

Product Code(s): MLVL057

## **Product Details**

Type: Indoor Lighting - Vanity Usage: Indoor Dry Location

Mounting: Wall

Materials: Steel & Glass

Voltage: 120V AC

Lamp Type: E26 Base - Incandescent/LED Lamp Lamp Configuration: 1\*100W Lamp (for each unit)

No. of Lamp: 1-4 Lamps Lamp Provided: No

Dimensions (inch):

1 Lamps: 6 (W) X 8.13 (H) 2 Lamps: 16 (W) X 8.13 (H) 3 Lamps: 26 (W) X 8.13 (H)

4 Lamps: 34.5 (W) X 8.13 (H)

\*\*Custom Dimension Available

**Warranty** 12 months from shipment

Finish: Oil Rubbed Bronze (ORB), Brushed Nickel (BN), Chrome (CH), Brass (BR) Powder Coated Finish: White (WH), Black (BK), Gray (GR)

\*\* Custom finish as requested