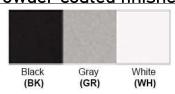

Finish: Oil Rubbed Bronze (ORB), Brushed Nickel (BN), Chrome (CH), Brass (BR) Powder Coated Finish: White (WH), Black (BK), Gray (GR)

\*\* Custom finish as requested

## Powder coated finishes