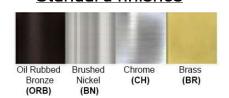

Finish: Oil Rubbed Bronze (ORB), Brushed Nickel (BN), Chrome (CH), Brass (BR) Powder Coated Finish: White (WH), Black (BK), Gray (GR)

\*\* Custom finish as requested

## Standard finishes