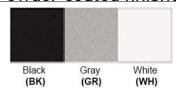

Finish: Oil Rubbed Bronze (ORB), Brushed Nickel (BN), Chrome (CH), Brass (BR) Powder Coated Finish: White (WH), Black (BK), Gray (GR)

\*\* Custom finish as requested

## Powder coated finishes