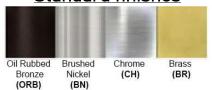

Finish: Oil Rubbed Bronze (ORB), Brushed Nickel (BN), Chrome (CH), Brass (BR) Powder Coated Finish: White (WH), Black (BK), Gray (GR)

\*\* Custom finish as requested

## Standard finishes