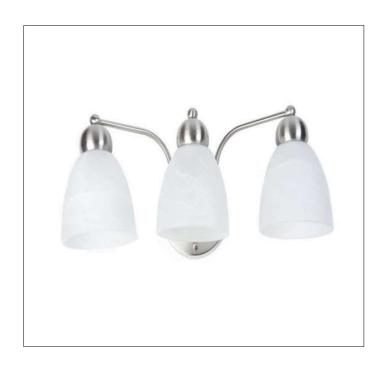

Product: Indoor Lighting - Vanity

Product Code(s): MLVL056

## **Product Details**

Type: Indoor Lighting - Vanity Usage: Indoor Dry Location

Mounting: Wall

Materials: Steel & Glass

Voltage: 120V AC

Lamp Type: E26 Base - Incandescent/LED Lamp Lamp Configuration: 1\*100W Lamp (for each unit)

No. of Lamp: 1-4 Lamps Lamp Provided: No

Dimensions (inch):
1 Lamps: 6 (W) X 8 (H)
2 Lamps: 12 (W) X 8 (H)
3 Lamps: 19 (W) X 8 (H)
4 Lamps: 26 (W) X 8 (H)

\*\*Custom Dimension Available

**Warranty** 12 months from shipment

Finish: Oil Rubbed Bronze (ORB), Brushed Nickel (BN), Chrome (CH), Brass (BR) Powder Coated Finish: White (WH), Black (BK), Gray (GR)

\*\* Custom finish as requested