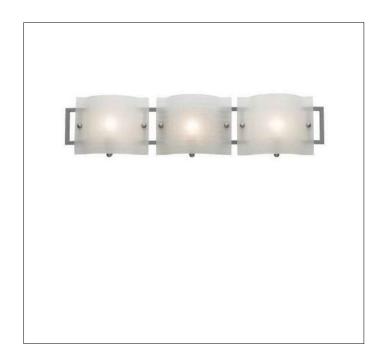

Product: Indoor Lighting - Vanity

Product Code(s): MLVL055

## **Product Details**

Type: Indoor Lighting - Vanity Usage: Indoor Dry Location

Mounting: Wall

Materials: Steel & Glass

Voltage: 120V AC

Lamp Type: E26 Base – Incandescent/LED Lamp Lamp Configuration: 1\*60W Lamp (for each unit)

No. of Lamp: 1-4 Lamps Lamp Provided: No

Dimensions (inch): 1 Lamps: 13 (W) X 7 (H) 2 Lamps: 22 (W) X 7 (H) 3 Lamps: 31 (W) X 7 (H)

4 Lamps: 40.5 (W) X 7 (H)

\*\*Custom Dimension Available

**Warranty** 12 months from shipment