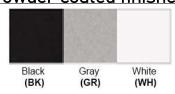

Finish: Oil Rubbed Bronze (ORB), Brushed Nickel (BN), Chrome (CH), Brass (BR) Powder Coated Finish: White (WH), Black (BK), Gray (GR)

\*\* Custom finish as requested

## Powder coated finishes