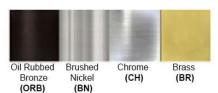

Finish: Oil Rubbed Bronze (ORB), Brushed Nickel (BN), Chrome (CH), Brass (BR) Powder Coated Finish: White (WH), Black (BK), Gray (GR)

\*\* Custom finish as requested

## Standard finishes