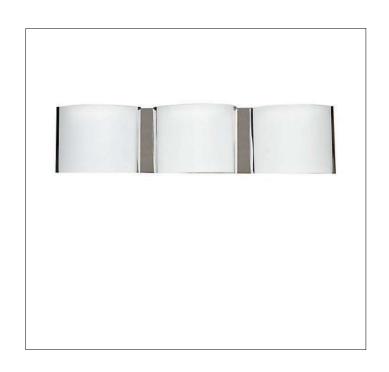

Product: Indoor Lighting - Vanity

Product Code(s): MLVL053

## **Product Details**

Type: Indoor Lighting - Vanity Usage: Indoor Dry Location

Mounting: Wall

Materials: Steel & Glass

Voltage: 120V AC

Lamp Type: E26 Base – Incandescent/LED Lamp Lamp Configuration: 1\*60W Lamp (for each unit)

No. of Lamp: 1-4 Lamps Lamp Provided: No

Dimensions (inch):

1 Lamps: 8 (W) X 5.98 (H) 2 Lamps: 17.6 (W) X 5.98 (H)

3 Lamps: 26.6 (W) X 5.98 (H) 4 Lamps: 35.43 (W) X 5.98 (H)

\*\*Custom Dimension Available