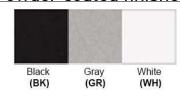

Warranty
12 months from shipment

Finish: Oil Rubbed Bronze (ORB), Brushed Nickel (BN), Chrome (CH), Brass (BR) Powder Coated Finish: White (WH), Black (BK), Gray (GR)

\*\* Custom finish as requested

## Powder coated finishes