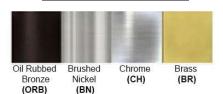

Warranty
12 months from shipment

Finish: Oil Rubbed Bronze (ORB), Brushed Nickel (BN), Chrome (CH), Brass (BR) Powder Coated Finish: White (WH), Black (BK), Gray (GR)

\*\* Custom finish as requested

## Standard finishes