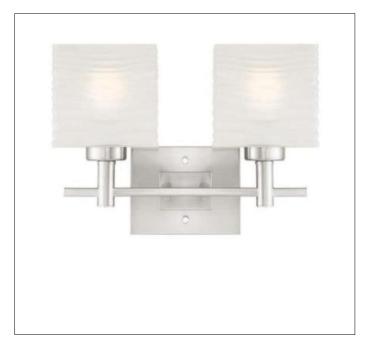

## Product: Indoor Lighting – Vanity Product Code(s): MLVL050

## Product Details

Type: Indoor Lighting - Vanity Usage: Indoor Dry Location Mounting: Wall Materials: Steel & Glass

Voltage: 120V AC Lamp Type: E26 Base – Incandescent/LED Lamp Lamp Configuration: 1\*100W Lamp (for each unit) No. of Lamp: 1-4 Lamps Lamp Provided: No

Dimensions (inch): 1 Lamps: 10 (W) X 11.5 (H) 2 Lamps: 17 (W) X 11.5 (H) 3 Lamps: 25 (W) X 11.5 (H) 4 Lamps: 34 (W) X 11.5 (H) \*\*Custom Dimension Available

Warranty 12 months from shipment