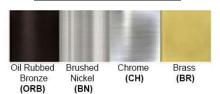

No. of Lamp: 3-4 Lamps Lamp Provided: No

Dimensions (inch):

3 Lamps: 23.6 (W) X 13 (H) 4 Lamps: 32 (W) X 13 (H)

\*\*Custom Dimension Available

**Warranty** 12 months from shipment

Finish: Oil Rubbed Bronze (ORB), Brushed Nickel (BN), Chrome (CH), Brass Powder Coated Finish: White (WH), Black (BK), Gray (GR)

## Standard finishes