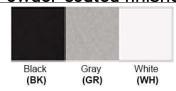

No. of Lamp: 3-4 Lamps Lamp Provided: No

Dimensions (inch):

3 Lamps: 23.6 (W) X 13 (H) 4 Lamps: 32 (W) X 13 (H)

\*\*Custom Dimension Available

**Warranty** 12 months from shipment

Finish: Oil Rubbed Bronze (ORB), Brushed Nickel (BN), Chrome (CH), Brass Powder Coated Finish: White (WH), Black (BK), Gray (GR)

## Powder coated finishes