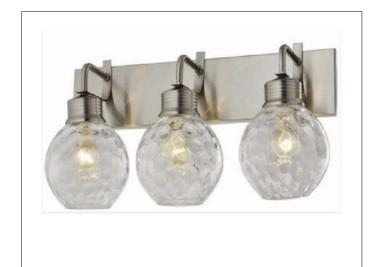

Product: Indoor Lighting - Vanity

Product Code(s): MLVL049

## **Product Details**

Type: Indoor Lighting - Vanity Usage: Indoor Dry Location

Mounting: Wall

Materials: Steel & Glass

Voltage: 120V AC

Lamp Type: E26 Base – Incandescent/LED Lamp Lamp Configuration: 1\*60W Lamp (for each unit)

No. of Lamp: 3-4 Lamps Lamp Provided: No

Dimensions (inch):

3 Lamps: 23.6 (W) X 13 (H) 4 Lamps: 32 (W) X 13 (H)

\*\*Custom Dimension Available

**Warranty** 12 months from shipment

Finish: Oil Rubbed Bronze (ORB), Brushed Nickel (BN), Chrome (CH), Brass Powder Coated Finish: White (WH), Black (BK), Gray (GR)