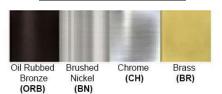

No. of Lamp: 1 Lamp Lamp Provided: No

Dimensions (inch): 29.5 (W) X 11.5 (H)

**Warranty** 12 months from shipment

Finish: Oil Rubbed Bronze (ORB), Brushed Nickel (BN), Chrome (CH), Brass (BR) Powder Coated Finish: White (WH), Black (BK), Gray (GR)

## Standard finishes