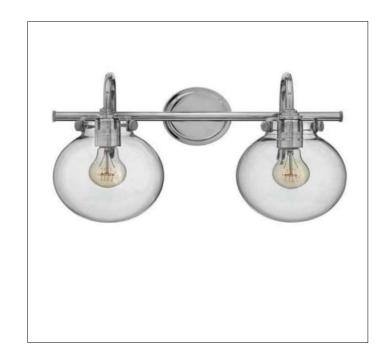

Product: Indoor Lighting - Vanity

Product Code(s): MLVL048

## **Product Details**

Type: Indoor Lighting - Vanity Usage: Indoor Dry Location

Mounting: Wall

Materials: Steel & Glass

Voltage: 120V AC

Lamp Type: E26 Base - Incandescent/LED Lamp

Lamp Configuration: 1\*100W Lamp

No. of Lamp: 1 Lamp Lamp Provided: No

Dimensions (inch): 29.5 (W) X 11.5 (H)

**Warranty** 12 months from shipment

Finish: Oil Rubbed Bronze (ORB), Brushed Nickel (BN), Chrome (CH), Brass (BR) Powder Coated Finish: White (WH), Black (BK), Gray (GR)