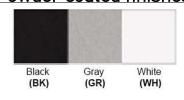

No. of Lamp: 1 Lamp Lamp Provided: No

Dimensions (inch): 29.5 (W) X 11.5 (H)

**Warranty** 12 months from shipment

Finish: Oil Rubbed Bronze (ORB), Brushed Nickel (BN), Chrome (CH), Brass (BR) Powder Coated Finish: White (WH), Black (BK), Gray (GR)

## Powder coated finishes